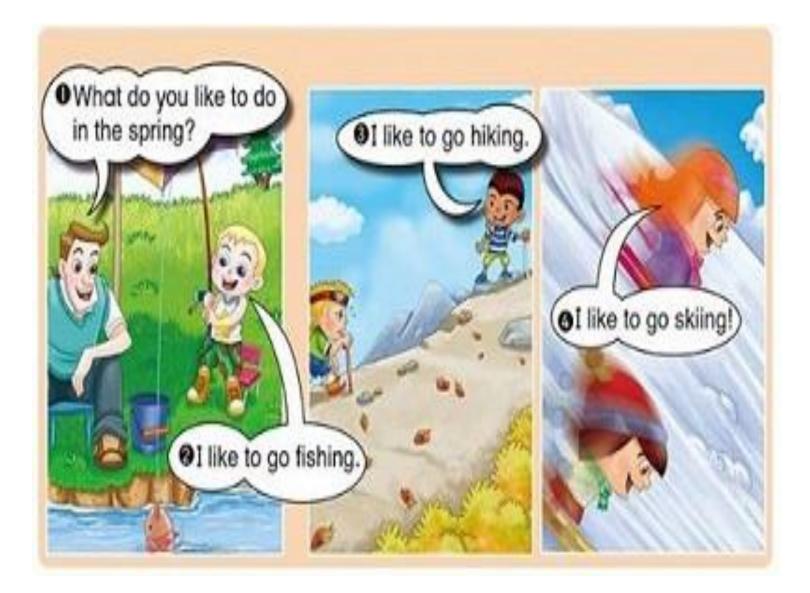

## What do they like to do in the spring?

- A. Go camping
- B. Go fishing
- C. Go shopping