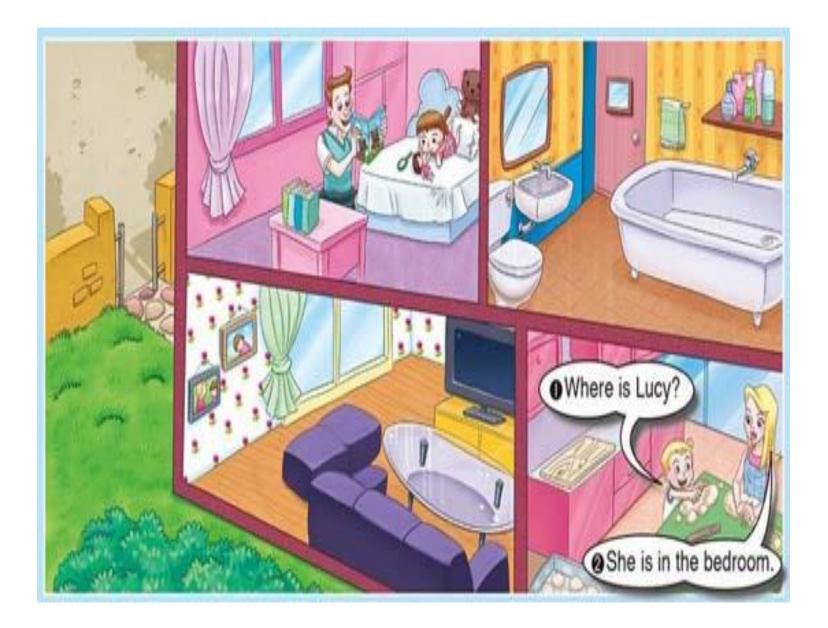

## Which statement is not true about the picture?

- A. Lucy is in the bedroom.
- B. Lucy and her father are in the living room.
- C. There are four people in Lucy's family.