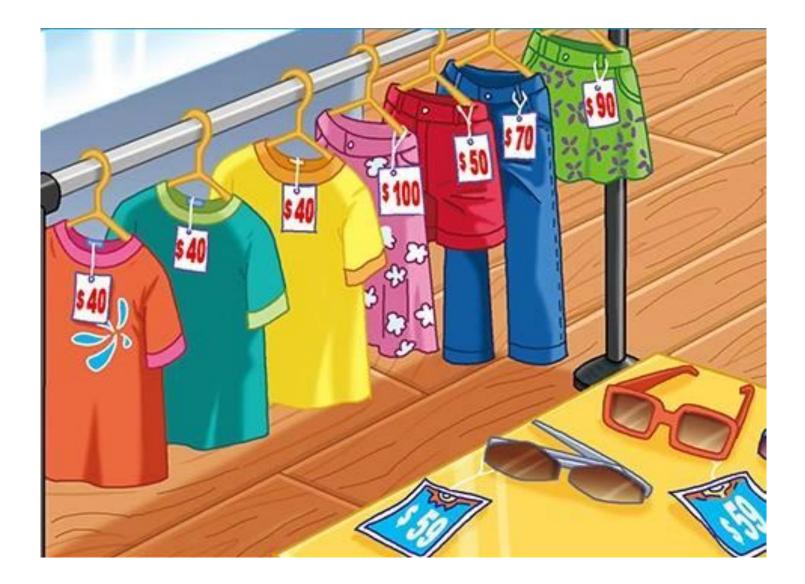

# How much does the sunglasses cost?

- A. 50
- B. 59
- C. 90

|        |        | A Contraction | Grace's   | Classes  | J      |          |
|--------|--------|---------------|-----------|----------|--------|----------|
|        |        |               |           |          |        |          |
| Sunday | Monday | Tuesday       | Wednesday | Thursday | Friday | Saturday |