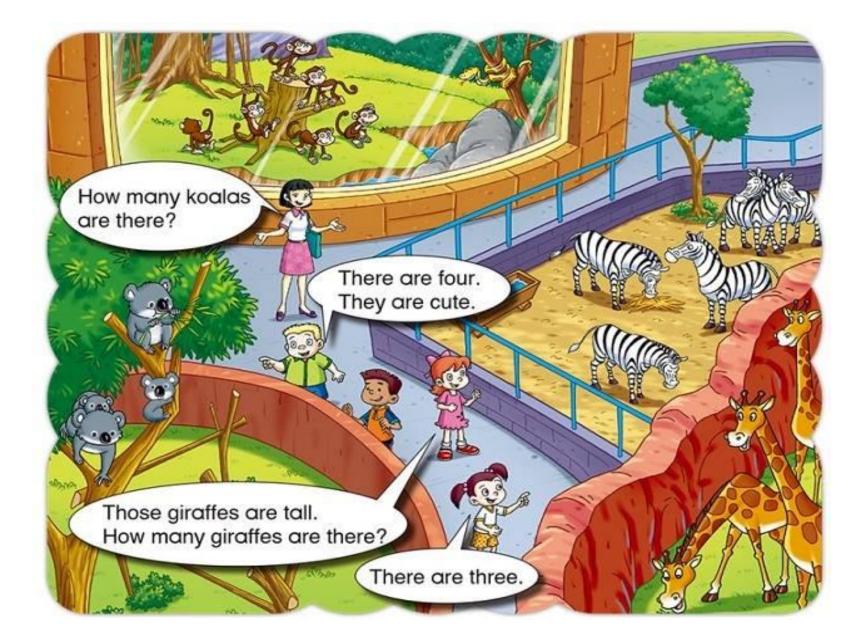

### How's the weather?

- A. Windy
- B. Sunny
- C. Cloudy



## Where is Lynn?

- A. Living room
- B. Bedroom
- C. kitchen



## What kind of fruits are not showing in the picture?

- A. Bananas
- B. Grapes
- C. Oranges



# How many koalas are there in the zoo ?

- A. Three
- B. Four
- C. Five



# Which statement is true about the picture ?

- A. The girl is hungry.
- B. It's 6:25
- C. They're in the movie theater.



#### What color is the school bag ?

- A. Pink
- B. Yellow
- C. Green



## Which statement is not true about the picture?

- A. Lucy is in the bedroom.
- B. Lucy and her father are in the living room.
- C. There are four people in Lucy's family.



## What do they like to do in the spring?

- A. Go camping
- B. Go fishing
- C. Go shopping



# How much does the sunglasses cost?

- A. 50
- B. 59
- C. 90

|        |        | A Contraction | Grace's   | Classes  | J      |          |
|--------|--------|---------------|-----------|----------|--------|----------|
|        |        |