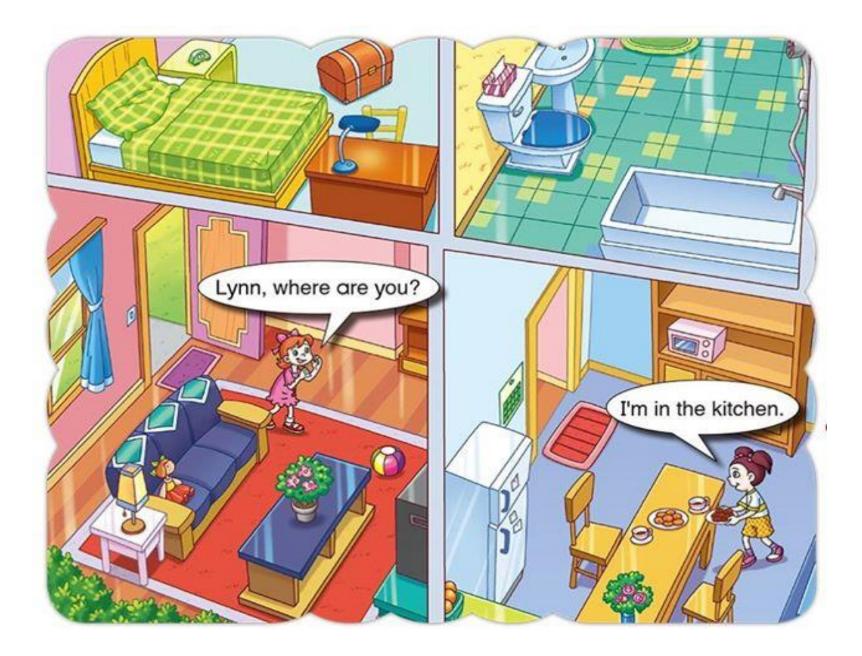

### How's the weather?

- A. Windy
- B. Sunny
- C. Cloudy



## Where is Lynn?

- A. Living room
- B. Bedroom
- C. kitchen



## What kind of fruits are not showing in the picture?

- A. Bananas
- B. Grapes
- C. Oranges



# How many koalas are there in the zoo ?

- A. Three
- B. Four
- C. Five



# Which statement is true about the picture ?

- A. The girl is hungry.
- B. It's 6:25
- C. They're in the movie theater.



#### What color is the school bag ?

- A. Pink
- B. Yellow
- C. Green



## Which statement is not true about the picture?

- A. Lucy is in the bedroom.
- B. Lucy and her father are in the living room.
- C. There are four people in Lucy's family.



## What do they like to do in the spring?

- A. Go camping
- B. Go fishing
- C. Go shopping



# How much does the sunglasses cost?

- A. 50
- B. 59
- C. 90

|        |        | A Contr