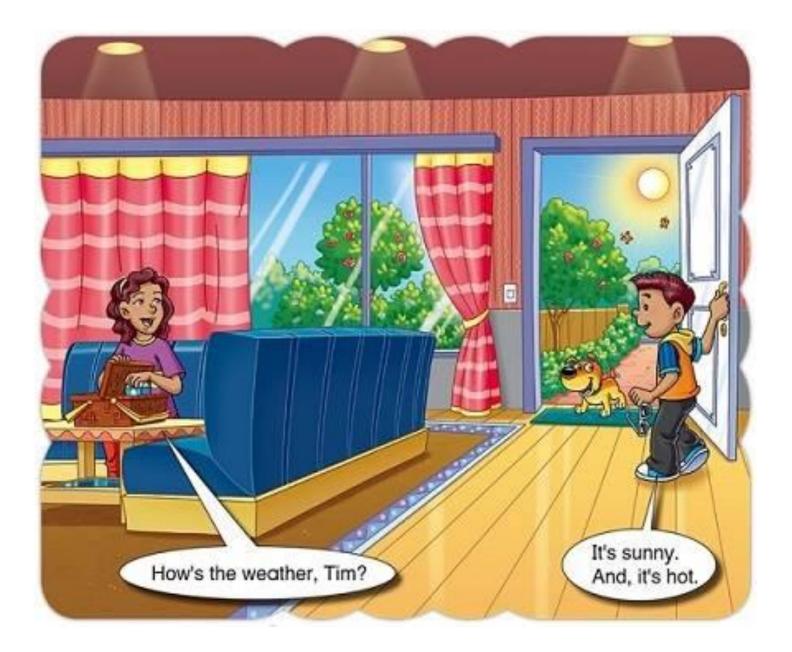

### How's the weather?

- A. Windy
- B. Sunny
- C. Cloudy



## Where is Lynn?

- A. Living room
- B. Bedroom
- C. kitchen



## What kind of fruits are not showing in the picture?

- A. Bananas
- B. Grapes
- C. Oranges



# How many koalas are there in the zoo ?

- A. Three
- B. Four
- C. Five



# Which statement is true about the picture ?

- A. The girl is hungry.
- B. It's 6:25
- C. They're in the movie theater.



#### What color is the school bag ?

- A. Pink
- B. Yellow
- C. Green



## Which statement is not true about the picture?

- A. Lucy is in the bedroom.
- B. Lucy and her father are in the living room.
- C. There are four people in Lucy's family.



## What do they like to do in the spring?

- A. Go camping
- B. Go fishing
- C. Go shopping



# How much does the sunglasse