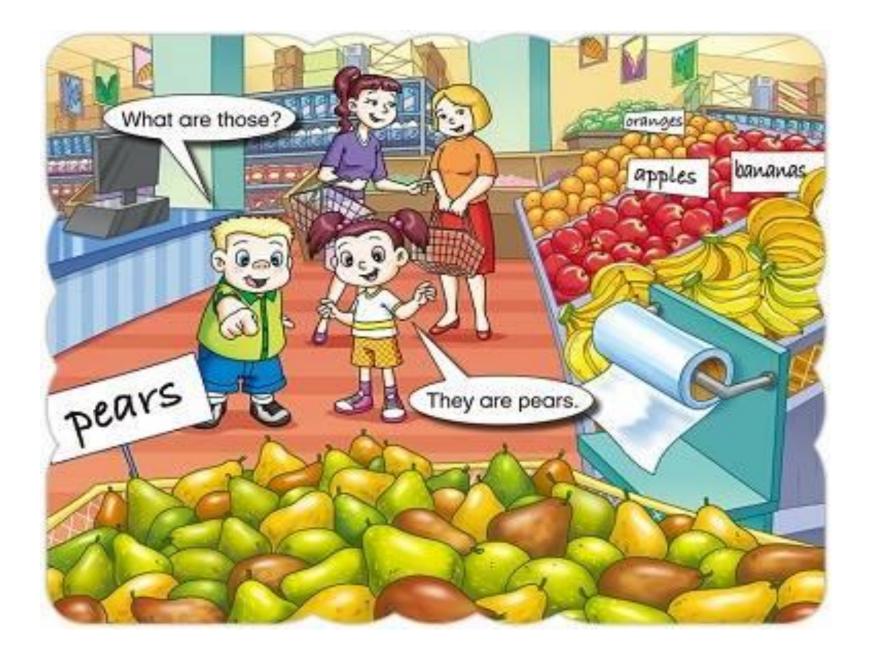

## What kind of fruits are not showing in the picture?

- A. Bananas
- B. Grapes
- C. Oranges