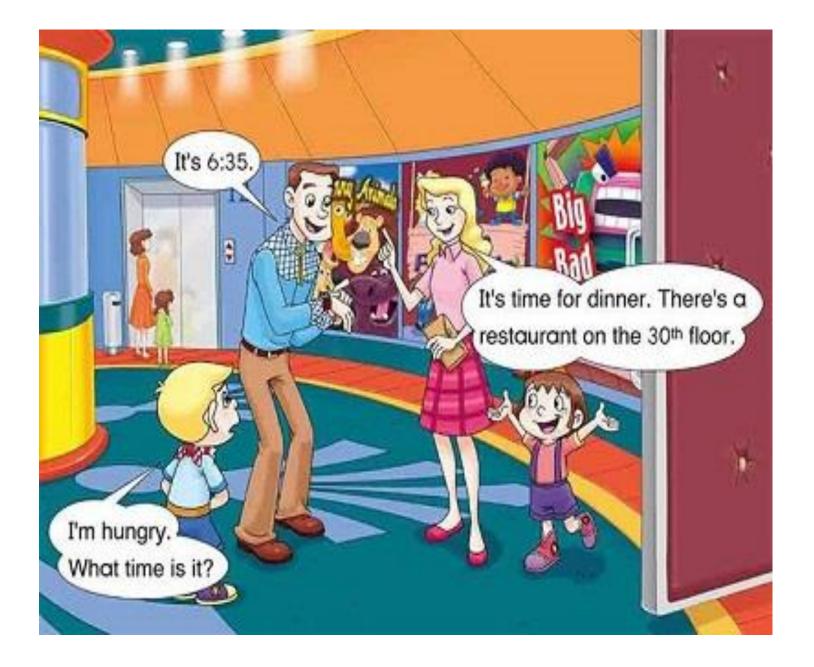

# Which statement is true about the picture ?

- A. The girl is hungry.
- B. It's 6:25
- C. They're in the movie theater.